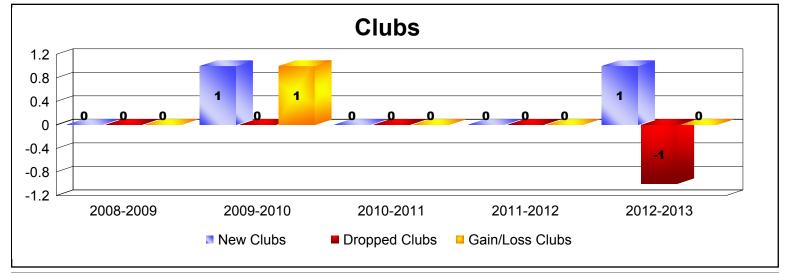

District 108TA2 As of June 2013 Cumulative

| Year      | New<br>Clubs | Dropped<br>Clubs | Gain/<br>Loss<br>Clubs | New<br>Members | Charter<br>Members | Reinstate<br>Members | Transfer<br>Members | Total<br>Member<br>Added | Total<br>Members<br>Dropped | Gain/<br>Loss<br>Members |
|-----------|--------------|------------------|------------------------|----------------|--------------------|----------------------|---------------------|--------------------------|-----------------------------|--------------------------|
| 2008-2009 | 0            | 0                | 0                      | 113            | 1                  | 2                    | 4                   | 120                      | -159                        | -39                      |
| 2009-2010 | 1            | 0                | 1                      | 111            | 23                 | 4                    | 6                   | 144                      | -143                        | 1                        |
| 2010-2011 | 0            | 0                | 0                      | 89             | 0                  | 2                    | 6                   | 97                       | -155                        | -58                      |
| 2011-2012 | 0            | 0                | 0                      | 74             | 0                  | 8                    | 8                   | 90                       | -178                        | -88                      |
| 2012-2013 | 1            | -1               | 0                      | 110            | 20                 | 2                    | 24                  | 156                      | -157                        | -1                       |
| Average   | 0            | 0                | 0                      | 99             | 9                  | 4                    | 10                  | 121                      | -158                        | -37                      |