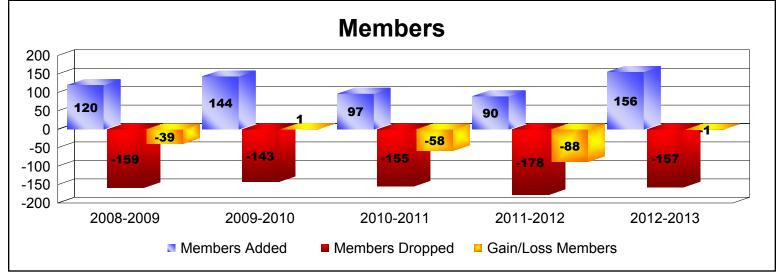

District 108TA2 As of June 2013 Cumulative

| Year      | New<br>Clubs | Dropped<br>Clubs | Gain/<br>Loss<br>Clubs | New<br>Members | Charter<br>Members | Reinstate<br>Members | Transfer<br>Members | Total<br>Member<br>Added | Total<br>Members<br>Dropped | Gain/<br>Loss<br>Members |
|-----------|--------------|------------------|------------------------|----------------|--------------------|----------------------|---------------------|--------------------------|-----------------------------|--------------------------|
| 2008-2009 | 0            | 0                | 0                      | 113            | 1                  | 2                    | 4                   | 120                      | -159                        | -39                      |
| 2009-2010 | 1            | 0                | 1                      | 111            | 23                 | 4                    | 6                   | 144                      | -143                        | 1                        |
| 2010-2011 | 0            | 0                | 0                      | 89             | 0                  | 2                    | 6                   | 97                       | -155                        | -58                      |
| 2011-2012 | 0            | 0                | 0                      | 74             | 0                  | 8                    | 8                   | 90                       | -178                        | -88                      |
| 2012-2013 | 1            | -1               | 0                      | 110            | 20                 | 2                    | 24                  | 156                      | -157                        | -1                       |
| Average   | 0            | 0                | 0                      | 99             | 9                  | 4                    | 10                  | 121                      | -158                        | -37                      |