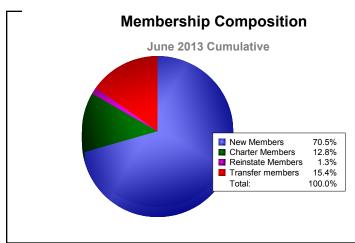

District 108TA2 As of June 2013 Cumulative

| Year      | New<br>Clubs | Dropped<br>Clubs | Gain/<br>Loss<br>Clubs | New<br>Members | Charter<br>Members | Reinstate<br>Members | Transfer<br>Members | Total<br>Member<br>Added | Total<br>Members<br>Dropped | Gain/<br>Loss<br>Members |
|-----------|--------------|------------------|------------------------|----------------|--------------------|----------------------|---------------------|--------------------------|-----------------------------|--------------------------|
| 2008-2009 | 0            | 0                | 0                      | 113            | 1                  | 2                    | 4                   | 120                      | -159                        | -39                      |
| 2009-2010 | 1            | 0                | 1                      | 111            | 23                 | 4                    | 6                   | 144                      | -143                        | 1                        |
| 2010-2011 | 0            | 0                | 0                      | 89             | 0                  | 2                    | 6                   | 97                       | -155                        | -58                      |
| 2011-2012 | 0            | 0                | 0                      | 74             | 0                  | 8                    | 8                   | 90                       | -178                        | -88                      |
| 2012-2013 | 1            | -1               | 0                      | 110            | 20                 | 2                    | 24                  | 156                      | -157                        | -1                       |
| Average   | 0            | 0                | 0                      | 99             | 9                  | 4                    | 10                  | 121                      | -158                        | -37                      |